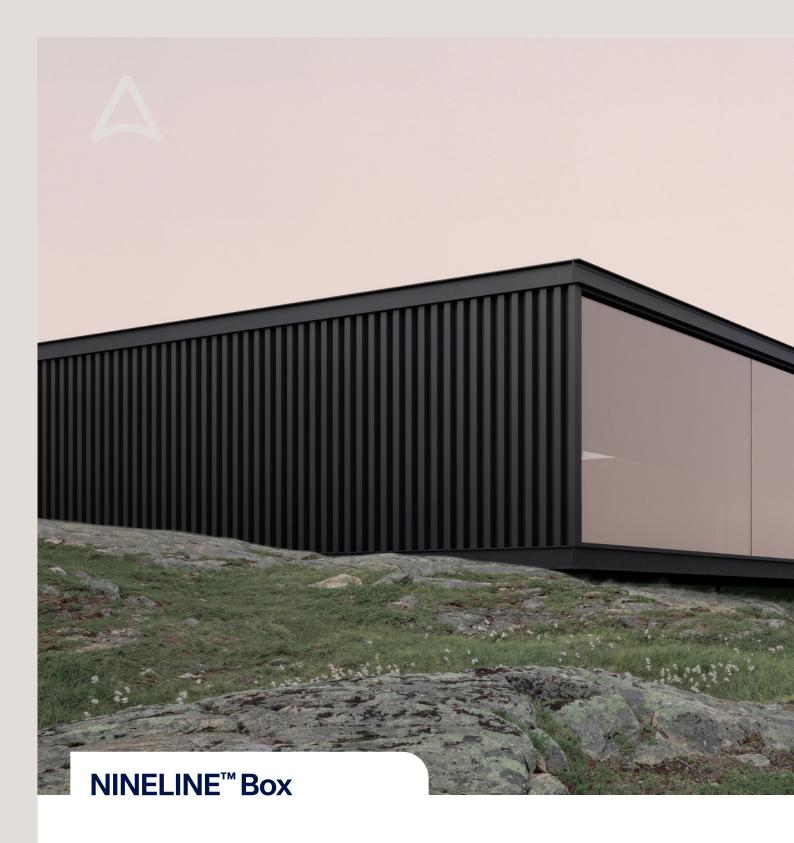

## A stylish geometric reinterpretation of a conventional corrugated profile.

The box shape is an enduring shape that has great aesthetic appeal. With a 90mm rib height, the profile offers style and functionality such as better air and condensation management. Suitable for all commercial and residential projects.

## Features at a glance:

- Rib Height: 90mm
- Coverage: 590mm
- BMT: 0.55mm
- Fixing Method: Pierced Fix
- Maximum Length: 6.0m
- Minimum Length: 0.3m
- Available in Colorbond® Standard, Matt Finish, ULTRA, Metallic and Stratco Bronze.