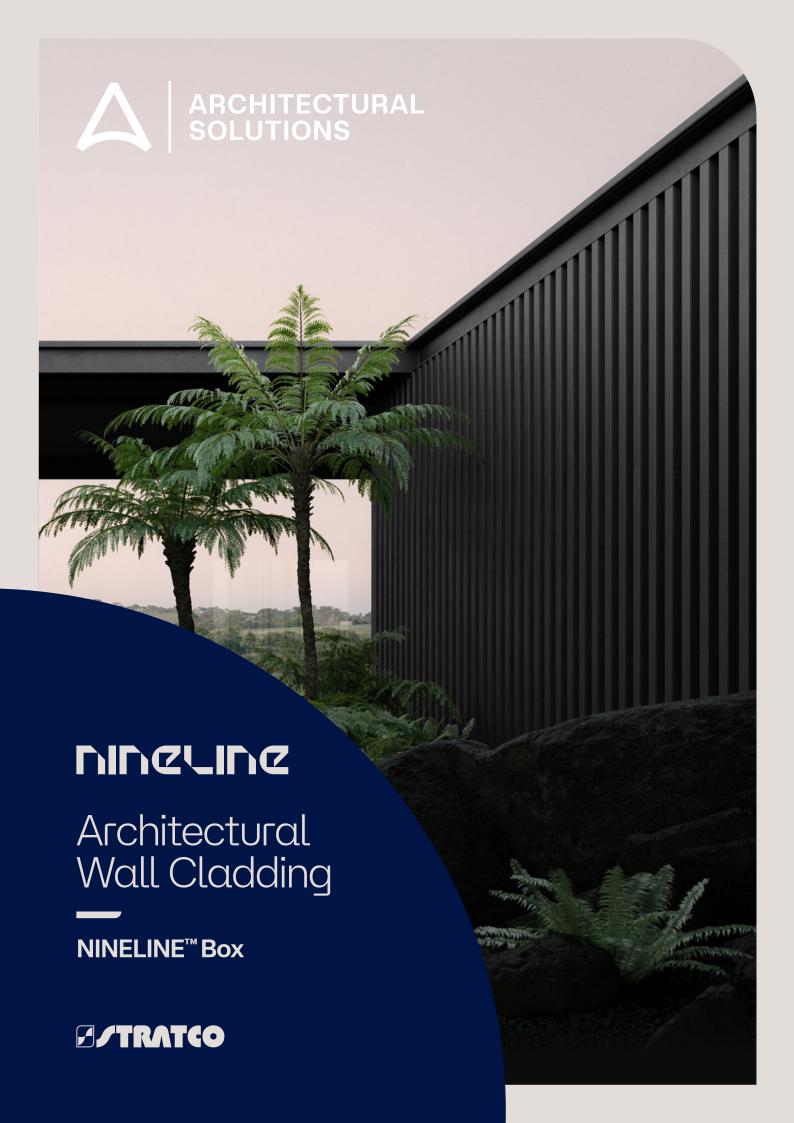

## A stylish geometric reinterpretation of a conventional corrugated profile.

The box shape is an enduring shape that has great aesthetic appeal. With a 90mm rib height, the profile offers style and functionality such as better air and condensation management. Suitable for all commercial and residential projects.