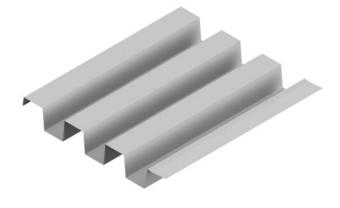

## A stylish geometric reinterpretation of a conventional corrugated profile.

The box shape is an enduring shape that has great aesthetic appeal. With a 90mm rib height, the profile offers style and functionality such as better air and condensation management. Suitable for all commercial and residential projects.

## Features at a glance:

- Rib Height: 90mm
- Coverage: 590mm
- BMT: 0.55mm
- Fixing Method: Pierced Fix
- Maximum Length: 6.0m
- Minimum Length: 0.3m
- Available in Colorbond® Standard, Matt Finish, ULTRA, Metallic and Stratco Bronze.