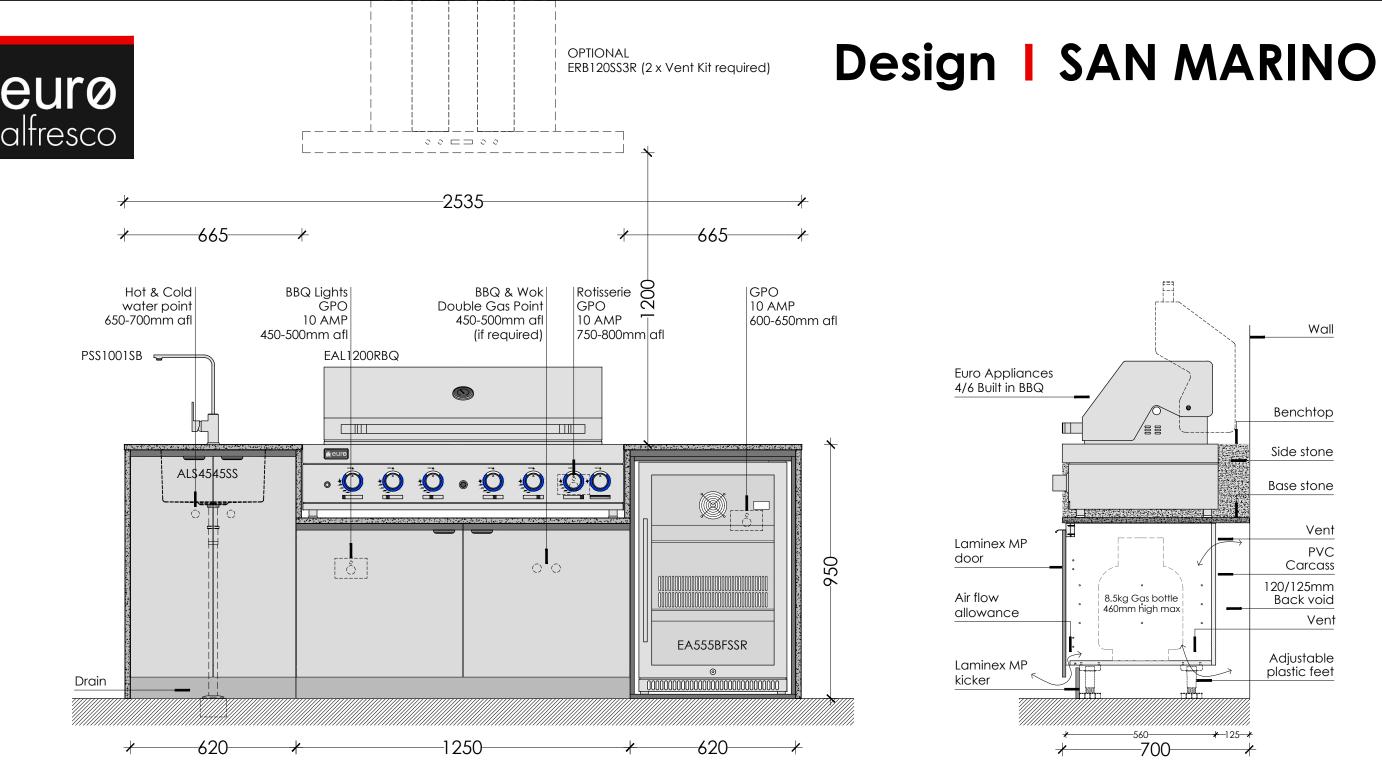

The alfresco area must comply with your States - Gas Acts, Regulations and Standards to be able to install a Euro Alfresco kitchen. Quoted for standard waterfall stone ends of 930mm high. (tolerance +-5mm). It should be noted that a non-level surface will require a custom waterfall stone end to be cut, incurring an additional fee.

The service handout applies to a standard model kitchen. Services need to be changed according to your kitchen special layout. (ie. Reverse side sink& tap...etc.) Stone Depth +-700mm and Stone (Thickness tolerance +- 2mm).

| DESIGN     | OPTIONAL                                        | APPLIANCES                                                                    | CARCASS             | DOORS                 | KICKERS              | BOARD | STONE                              | COLOUR                 |
|------------|-------------------------------------------------|-------------------------------------------------------------------------------|---------------------|-----------------------|----------------------|-------|------------------------------------|------------------------|
| SAN MARINO | EALNGCK NG Kit<br>ERB120SS3R Canopy<br>VENT KIT | PSS1001SB Sink Mixer ALS4545SS Sink EAL1200RBQ LPG BBQ EA555BFSSR Bev. Cooler | AL1250BBQ<br>AL620F | AL620CD<br>AL1250BBQD | AL620K<br>AL1250BBQK | N/R   | 665\$<br>255 x 2<br>625 x 2<br>665 | STONE TBC  DOOR        |
| SIZE       |                                                 | ALHAN80-NK x 4 Handles                                                        |                     |                       |                      |       | 930 x 2                            | TBC                    |
| 2535mm     |                                                 |                                                                               |                     |                       |                      |       |                                    | <b>KICKER</b><br>Black |