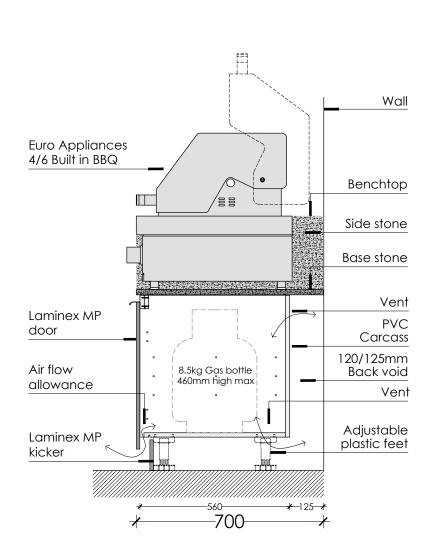

The alfresco area must comply with your States - Gas Acts, Regulations and Standards to be able to install a Euro Alfresco kitchen. Quoted for standard waterfall stone ends of 930mm high. (tolerance +-5mm). It should be noted that a non-level surface will require a custom waterfall stone end to be cut, incurring an additional fee.

The service handout applies to a standard model kitchen. Services need to be changed according to your kitchen special layout. (ie. Reverse side sink& tap...etc.) Stone Depth +-700mm and Stone (Thickness tolerance +- 2mm).