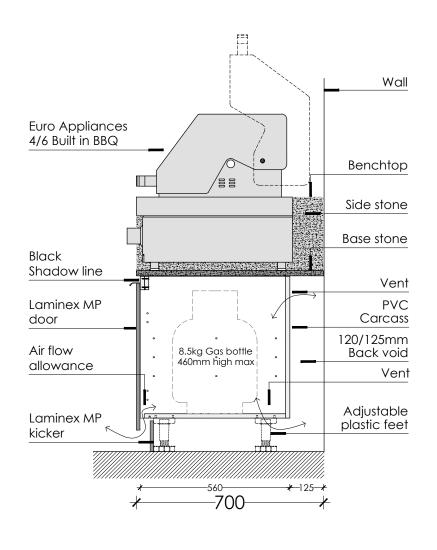

## Notes: The alfresco area must comply with your States - Gas Acts, Regulations and Standards to be able to install a Euro Alfresco kitchen.

Quoted for standard waterfall stone ends of 930mm high. (tolerance +-5mm). It should be noted that a non-level surface will require a custom waterfall stone end to be cut, incurring an additional fee.

The service handout applies to a standard model kitchen. Services need to be changed according to your kitchen special layout. (ie. Reverse side sink& tap...etc.) Stone Depth +-700mm and Stone (Thickness tolerance +- 2mm).