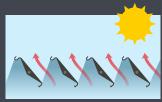

## **Electronically Controlled Louvres**

Closed for rain protection

Ventilation with rain protection

All available sun

Ventilation with sun protection