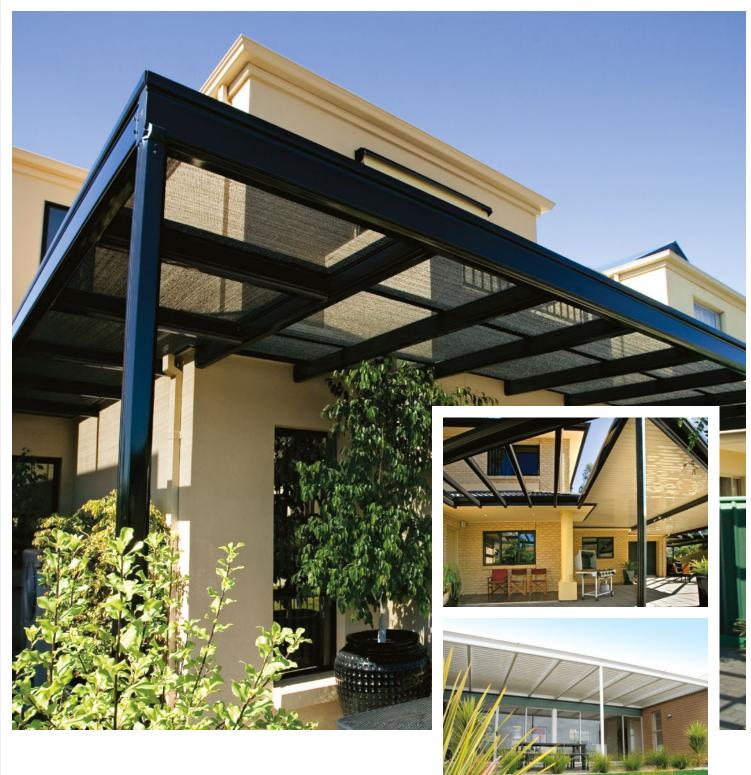

# **Outback Carport.**

## **Protect Your Pride And Joy**

Enjoy the feeling of entering a cool car on a hot day or avoid a drenching when trying to bring the shopping in. Choose from freestanding or house attached designs to really enhance the value and comfort of your home.

## Complete customisation.

The Stratco Outback range is designed as a complete customisable package, giving you the freedom to design your own style, shape, size and colour.