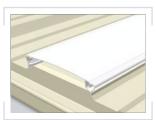

## Stratco Outback® Flat Roof.

## Create a functional outdoor living area that will enhance your home and lifestyle.

The versatile Stratco Outback® Flat Roof system can be configured to cover any area around the home. Available as either a freestanding structure or attached to the home, it can be used as a verandah, patio or carport.

The beams can span up to 8.4 metres and are available in either 120mm, 150mm or 220mm sizes. With the addition of the Outback Rooflite $^{\text{\tiny{M}}}$  you can supply filtered light to the underside.