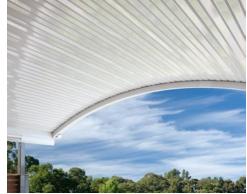

## Outback® Curved Roof.

## **Clearspan For Uncluttered Clean Lines**

The Outback Clearspan Curved Roof minimises beams and rafters, this leaves the roof area clean and uncluttered with a ceiling-like appearance from beneath.