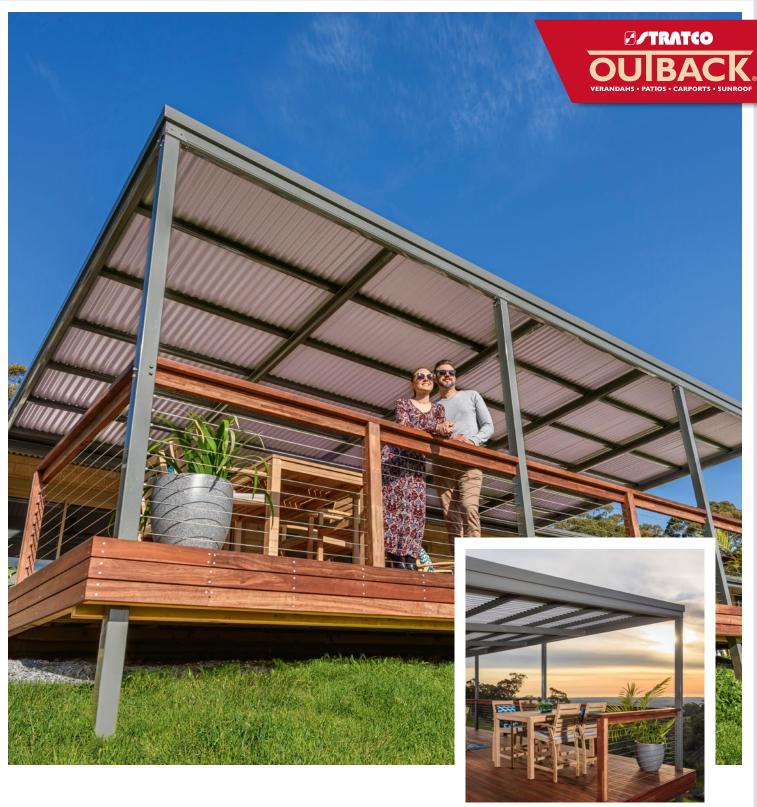

# Stratco Outback®

Verandahs | Patios | Carports | Sunroof

//TRATCO

## **Your Outdoor Lifestyle**

Experience the best of outdoor living with a Stratco Outback® Verandah, Patio or Carport. Open your home to the outside and create a space that can be enjoyed throughout the year. Under a Stratco Outback you are protected from the elements, expanding your possibilities for entertaining, storage, an all-weather play area for kids or simply enjoying your garden.

## **Invest In Market Leading Quality**

Available in a wide range of high gloss colours to complement your home, the Stratco Outback range can span up to 9 metres between posts, for a clean, uncluttered finish.

#### **Genuine Peace Of Mind**

Your durable Stratco Outback is protected by a 25-year structural warranty and 8-year paint finish warranty (conditions apply).

## Design Flexibility - As Unique As You Are

Your Stratco Outback is custom designed and made for your exact requirements. You can choose from flat, gable, curved or opening roof, in either attached or freestanding. Or you can choose a combination of styles in a wide range of colours to suit your home, budget and lifestyle.