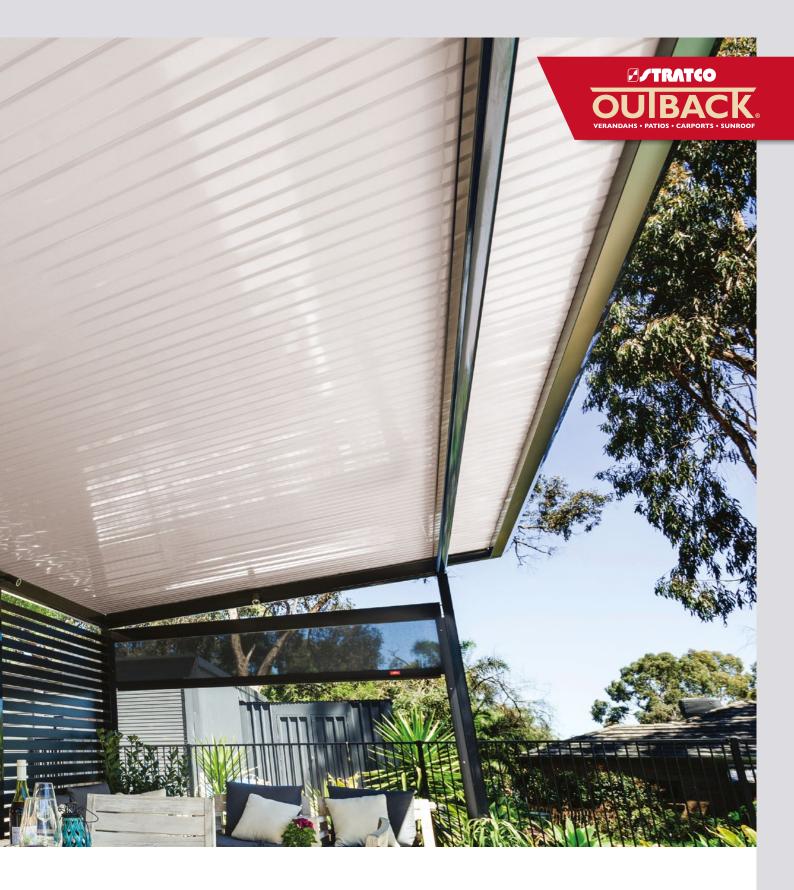

# Stratco Outback®

Verandahs | Patios | Carports | Sunroof

//TRATCO

## **Your Outdoor Lifestyle**

Experience the best of outdoor living with a Stratco Outback® Verandah, Patio or Carport. Open your home to the outside and create a space that can be enjoyed throughout the year. Under a Stratco Outback you are protected from the elements, expanding your possibilities for entertaining, storage, an all-weather play area for kids or simply enjoying your garden.

## **Invest In Market Leading Quality**

Available in a wide range of high gloss colours to complement your home, the Stratco Outback range can span up to 9 metres between posts, for a clean, uncluttered finish.