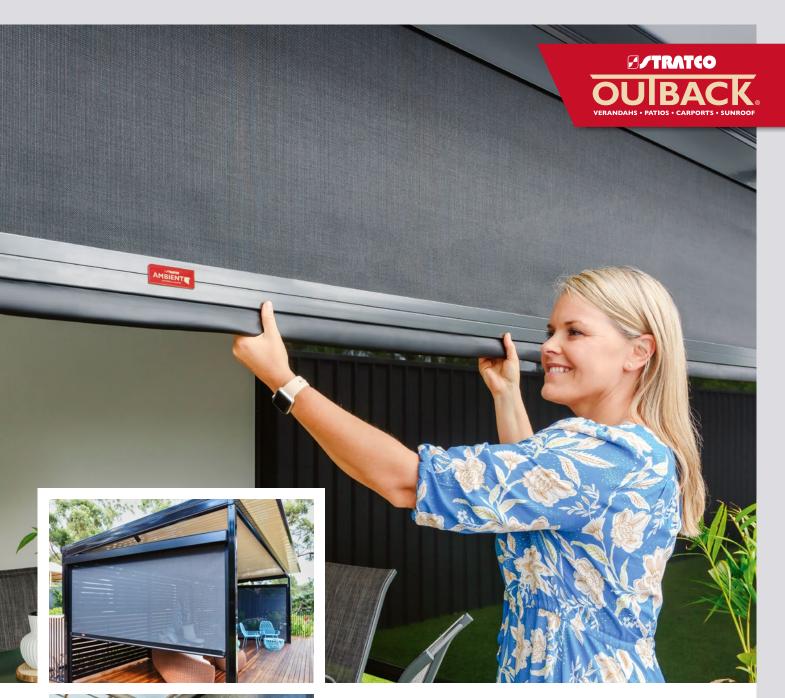

## **Ambient Blinds.**

## **Ultimate In Stylish Patio Screening**

Ambient Blinds from Stratco offer you a beautiful range of solutions to outdoor lifestyle issues such as sun glare, heat control, UV protection, privacy, and even insect control.

All frames are powder coated to an exterior grade quality, providing superior, long-lasting protection and colour to your outdoor area.

Choose from 12 different fabric colours to match or contrast with your existing décor. From glare reducing dark greys to clean and welcoming creams, and many natural tones in between.

You can also choose between 3 methods to extend and retract the Ambient Blinds - manual spring assisted action, manual crank driven action and motor driven with a switch or remote.

« SCAN THIS QR CODE TO FIND A STRATCO NEAR YOU