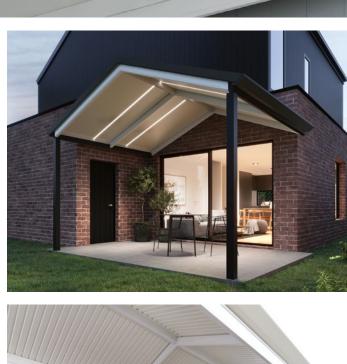

Stratco Outback® Gable.

## Create the ultimate outdoor living area with the new generation Stratco Outback Gable.

Featuring state of the art components and premium hardware for a modern look and easier and quicker installation.

The Stratco Outback Gable is easily accessorised. The ridge bulkhead allows lights and fans to be neatly installed at the top of the structure.

An industry first, flush mounted LED strip lights for the ultra modern look are easily integrated.