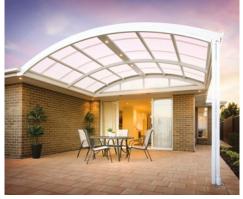

## Outback® Curved Roof.

## **Multispan For Roofing Material Choice**

Choose from smooth Outback Deck, light and airy polycarbonate, or classic corrugated steel.