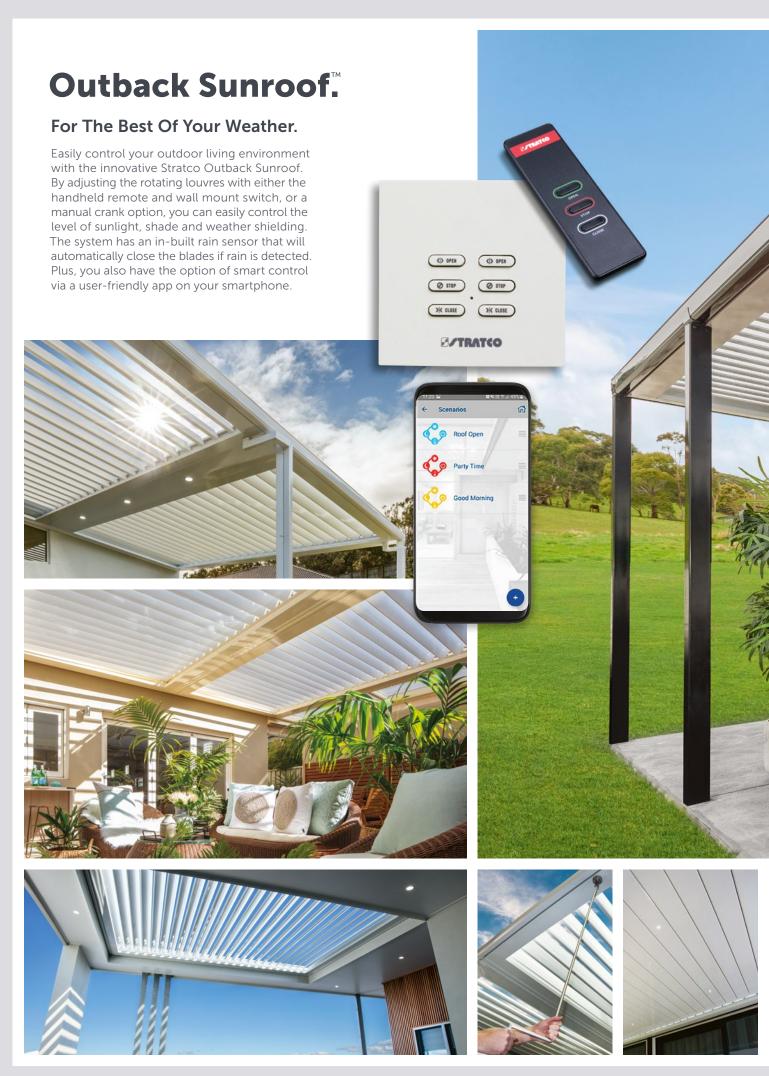

## Intelligent Solutions.

## **Electronically Controlled Louvres**

Closed for rain protection

Ventilation with rain protection

All available sun

Ventilation with sun protection