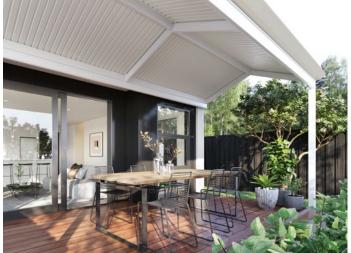

## Stratco Outback® Flat Roof.

## Create a functional outdoor living area that will enhance your home and lifestyle.

The versatile Stratco Outback® Flat Roof system can be configured to cover any area around the home. Available as either a freestanding structure or attached to the home, it can be used as a verandah, patio or carport.

The beams can span up to 8.4 metres and are available in either 120mm, 150mm or 220mm sizes. With the addition of the Outback Rooflite $^{\text{\tiny{M}}}$  you can supply filtered light to the underside.