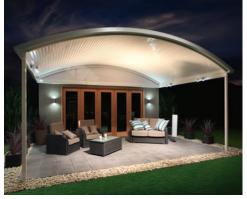

## Outback® Curved Roof.

## **Show Your Contemporary Flair**

The contemporary form of the Outback Curved Roof Verandah, Patio or Carport will add value and impart a sense of style and sophistication to your home, the curved roof can span up to 6.6 metres wide.