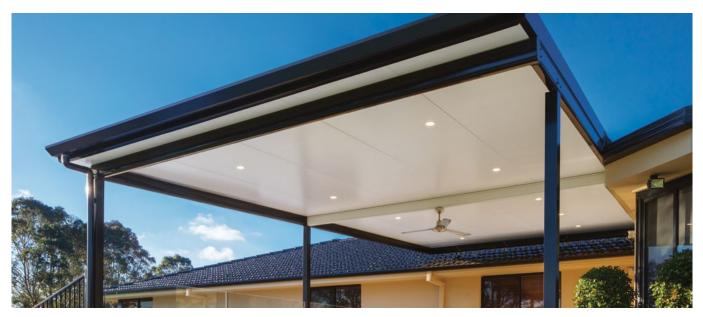

## Stratco Outback® Flat Roof.

## Create a functional outdoor living area that will enhance your home and lifestyle.

The versatile Stratco Outback® Flat Roof system can be configured to cover any area around the home. Available as either a freestanding structure or attached to the home, it can be used as a verandah, patio or carport.

The beams can span up to 8.4 metres and are available in either 120mm, 150mm or 220mm sizes. With the addition of the Outback Rooflite $^{\text{\tiny{M}}}$  you can supply filtered light to the underside.