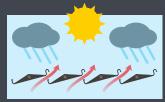

## **Electronically Controlled Louvres**

Closed for rain protection

Ventilation with rain protection

All available sun

Ventilation with sun protection