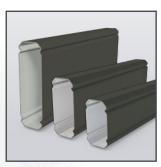

## **Beam Options**

120mm, 150mm or 220mm Beams provide larger and lesscluttered patios with wide spans and fewer columns. Engineered for use in cyclonic regions.

The beams can span up to 8.4 metres and are available in either 120mm, 150mm or 220mm sizes. With the addition of the Outback Rooflite $^{\text{\tiny{M}}}$  you can supply filtered light to the underside.