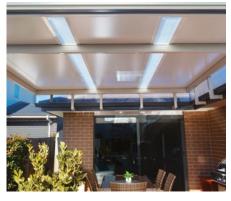

# Outback Cooldek® Insulated Roofing.

Cooldek provides roofing, insulation and a beautiful ceiling all in one product.

## **Insulated Advantage For Cooling Comfort**

The insulating properties of Cooldek reduce heat from above on hot days and reduces noise from heavy rain.

You can choose from multiple insulation thicknesses, ranging from 50mm to 150mm for increasing levels of insulation and greater spanning capabilities.

#### **Impressive Strength, Incredibly Long Spans**

Exceptional strength allows Cooldek to span up to an impressive 9 metres unsupported which offers you an uncluttered appearance and uninterrupted views.