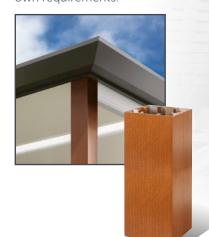

# **Post Options**

- Outback 68 x 68 Column
- Powdercoated 65 x 65 SHS
- Powdercoated 75 x 75 SHS
- Powdercoated 90 x 90 SHS
- Powdercoated 100 x 100 SHS
- Powdercoated 125 x 125 SHS
- Timber Finish:
  - Timber 3RT
  - Timber Wrap

## 140 x 140mm Timber 3RT

Scientifically engineered timber columns, manufactured by 3RT for use in Stratco Outback Patios. Available in Jarrah or Blackbutt.

## 140 x 140mm Printed **Aluminium Post Wrap**

Give your Outback patio a unique look with premium Merbau timber look finish Aluminium Post Wraps or powder coating to your own requirements.