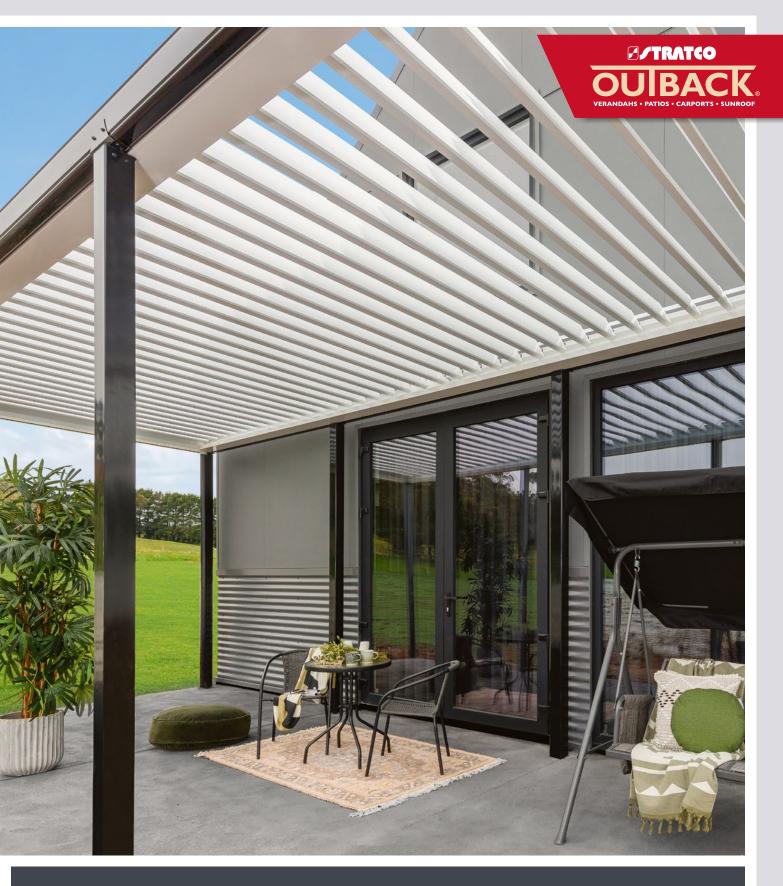

# Stratco Outback®

Verandahs | Patios | Carports | Sunroof

//TRATCO

## **Your Outdoor Lifestyle**

Experience the best of outdoor living with a Stratco Outback® Verandah, Patio or Carport. Open your home to the outside and create a space that can be enjoyed throughout the year. Under a Stratco Outback you are protected from the elements, expanding your possibilities for entertaining, storage, an all-weather play area for kids or simply enjoying your garden.

## **Invest In Market Leading Quality**

Available in a wide range of high gloss colours to complement your home, the Stratco Outback range can span up to 9 metres between posts, for a clean, uncluttered finish.

## Design Flexibility - As Unique As You Are

Your Stratco Outback is custom designed and made for your exact requirements. You can choose from flat, gable, curved or opening roof, in either attached or freestanding. Or you can choose a combination of styles in a wide range of colours to suit your home, budget and lifestyle.