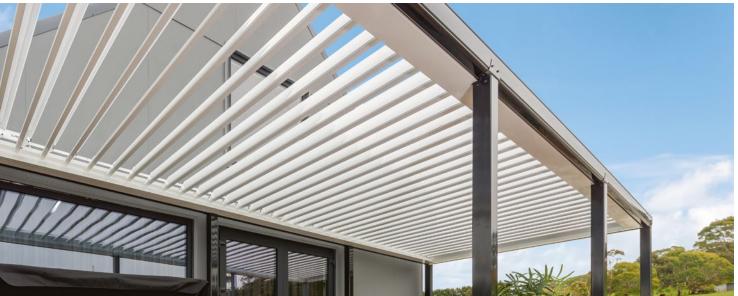

## **Electronically Controlled Louvres**

Closed for rain protection

Ventilation with rain protection

All available sun

Ventilation with sun protection