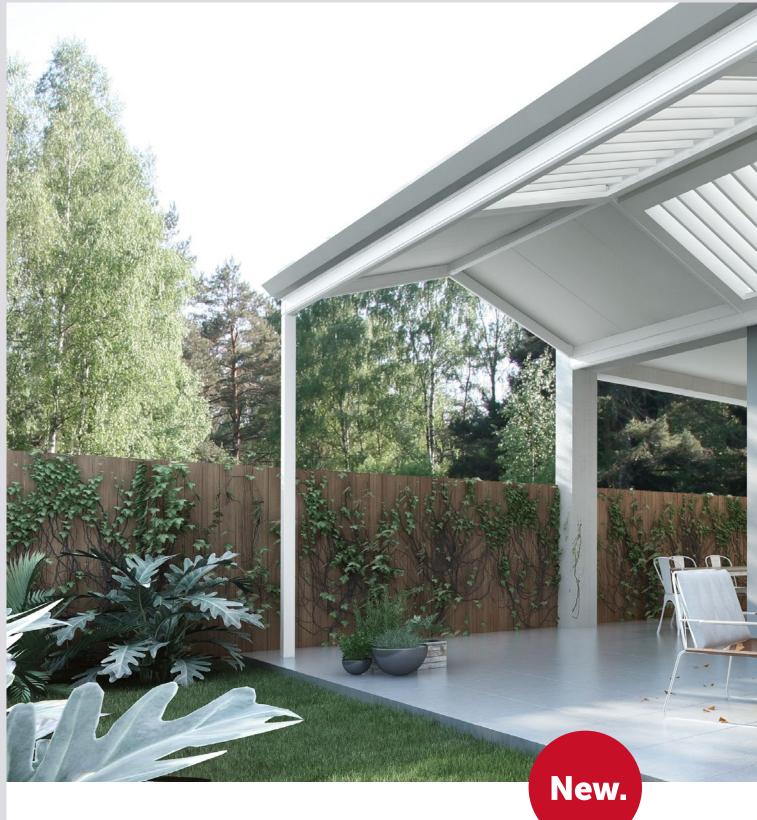

## **Your Outdoor Lifestyle**

Experience the best of outdoor living with a Stratco Outback® Verandah, Patio or Carport. Open your home to the outside and create a space that can be enjoyed throughout the year. Under a Stratco Outback you are protected from the elements, expanding your possibilities for entertaining, storage, an all-weather play area for kids or simply enjoying your garden.

## **Invest In Market Leading Quality**

Available in a wide range of high gloss colours to complement your home, the Stratco Outback range can span up to 9 metres between posts, for a clean, uncluttered finish.

## Design Flexibility - As Unique As You Are

Your Stratco Outback is custom designed and made for your exact requirements. You can choose from flat, gable, curved or opening roof, in either attached or freestanding. Or you can choose a combination of styles in a wide range of colours to suit your home, budget and lifestyle.