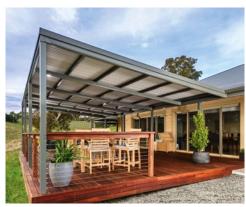

## Stratco Outback® Flat Roof.

## Create a functional outdoor living area that will enhance your home and lifestyle.

The versatile Stratco Outback® Flat Roof system can be configured to cover any area around the home. Available as either a freestanding structure or attached to the home, it can be used as a verandah, patio or carport.

The beams can span up to 8.4 metres and are available in either 120mm, 150mm or 220mm sizes. With the addition of the Outback Rooflite $^{\text{\tiny{M}}}$  you can supply filtered light to the underside.