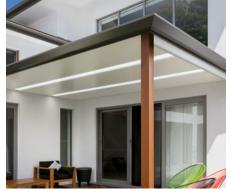

## Stratco Outback® Flat Roof.

## Create a functional outdoor living area that will enhance your home and lifestyle.

The versatile Stratco Outback® Flat Roof system can be configured to cover any area around the home. Available as either a freestanding structure or attached to the home, it can be used as a verandah, patio or carport.

The beams can span up to 8.4 metres and are available in either 120mm, 150mm or 220mm sizes. With the addition of the Outback Rooflite $^{\text{\tiny{M}}}$  you can supply filtered light to the underside.