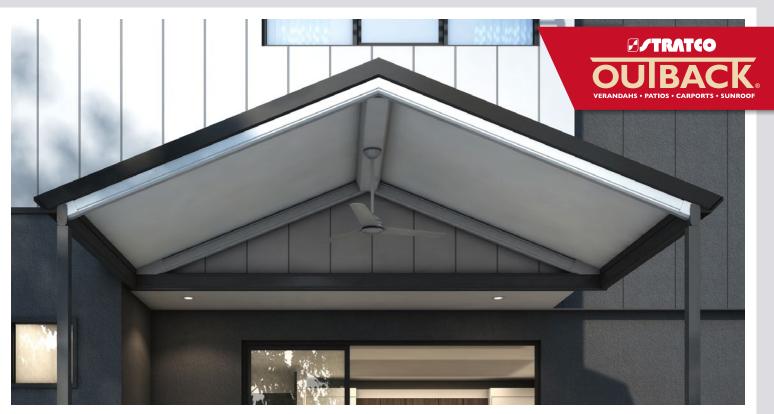

Stratco Outback® Gable.

## Create the ultimate outdoor living area with the new generation Stratco Outback Gable.

Featuring state of the art components and premium hardware for a modern look and easier and quicker installation.

The Stratco Outback Gable is easily accessorised. The ridge bulkhead allows lights and fans to be neatly installed at the top of the structure.

An industry first, flush mounted LED strip lights for the ultra modern look are easily integrated.