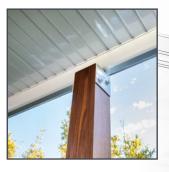

# **Post Options**

- Outback 68 x 68 Column
- Powdercoated 65 x 65 SHS
- Powdercoated 75 x 75 SHS
- Powdercoated 90 x 90 SHS
- Powdercoated 100 x 100 SHS
- Powdercoated 125 x 125 SHS
- Timber Finish:
  - Timber 3RT
  - Timber Wrap

## 140 x 140mm Printed **Aluminium Post Wrap**

Give your Outback patio a unique look with premium Merbau timber look finish Aluminium Post Wraps or powder coating to your own requirements.