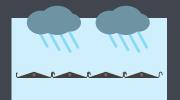

## **Electronically Controlled Louvres**

Closed for rain protection

Ventilation with rain protection

All available sun

Ventilation with sun protection