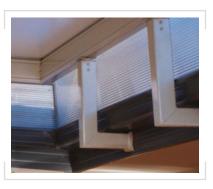

## **Attachment Options.**

Stratco Outback Patios can be attached to an existing wall or the fascia of a home. They can be attached using fly over brackets or riser brackets – this provides the opportunity to gain additional height with an extension of up to 600mm from the traditional fascia height.

**Fly Over Bracket** 

**Riser Bracket** 