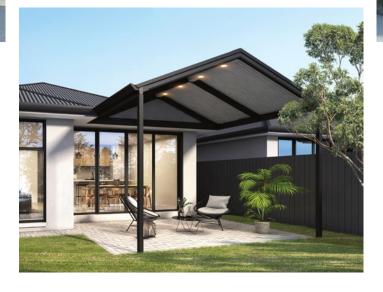

## Outback® Curved Roof.

## **Show Your Contemporary Flair**

The contemporary form of the Outback Curved Roof Verandah, Patio or Carport will add value and impart a sense of style and sophistication to your home, the curved roof can span up to 6.6 metres wide.

## **Clearspan For Uncluttered Clean Lines**

The Outback Clearspan Curved Roof minimises beams and rafters, this leaves the roof area clean and uncluttered with a ceiling-like appearance from beneath.