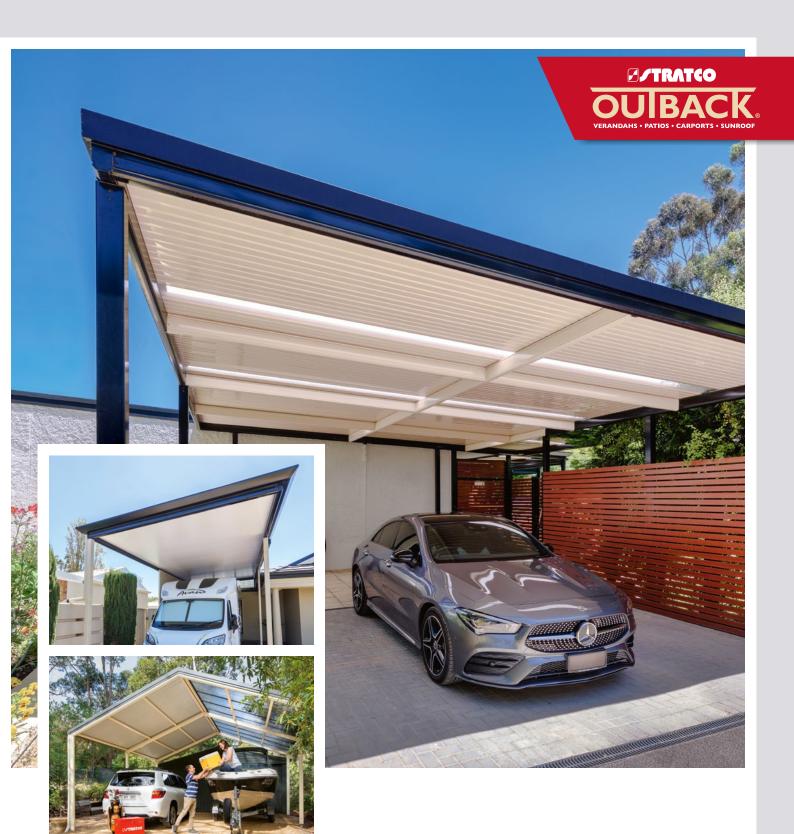

# Stratco Outback®

Verandahs | Patios | Carports | Sunroof

//TRATCO

## **Your Outdoor Lifestyle**

Experience the best of outdoor living with a Stratco Outback® Verandah, Patio or Carport. Open your home to the outside and create a space that can be enjoyed throughout the year. Under a Stratco Outback you are protected from the elements, expanding your possibilities for entertaining, storage, an all-weather play area for kids or simply enjoying your garden.

## **Invest In Market Leading Quality**

Available in a wide range of high gloss colours to complement your home, the Stratco Outback range can span up to 9 metres between posts, for a clean, uncluttered finish.

## Design Flexibility - As Unique As You Are

Your Stratco Outback is custom designed and made for your exact requirements. You can choose from flat, gable, curved or opening roof, in either attached or freestanding. Or you can choose a combination of styles in a wide range of colours to suit your home, budget and lifestyle.

## **Protect Your Pride And Joy**

Enjoy the feeling of entering a cool car on a hot day or avoid a drenching when trying to bring the shopping in. Choose from freestanding or house attached designs to really enhance the value and comfort of your home.