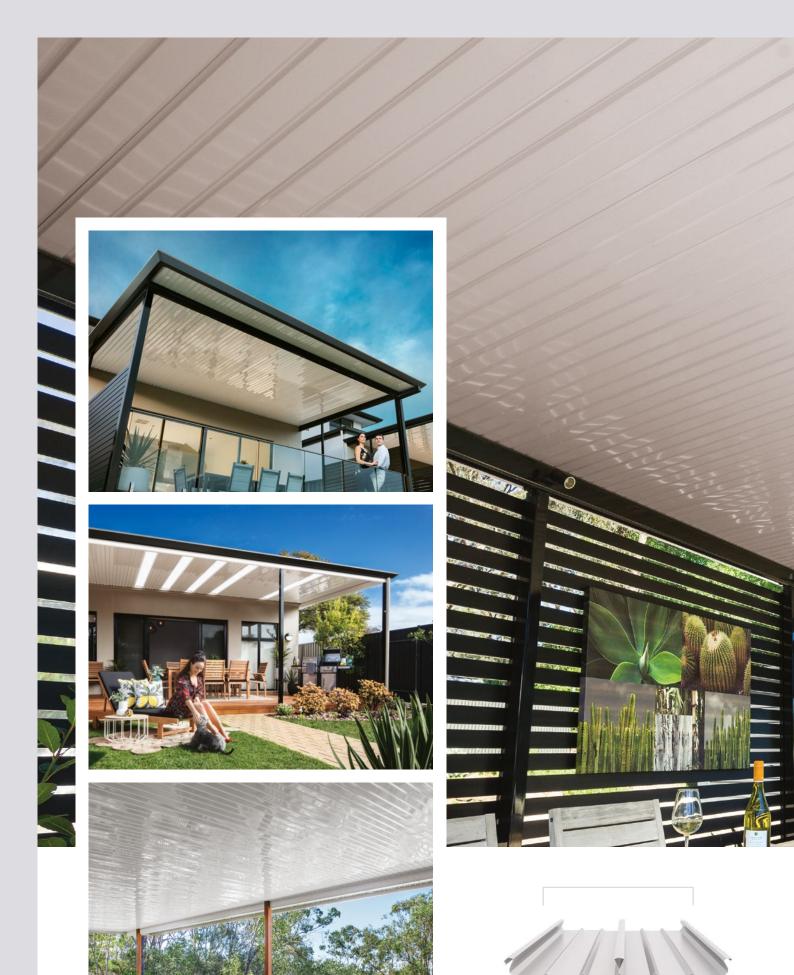

## Design Flexibility - As Unique As You Are

Your Stratco Outback is custom designed and made for your exact requirements. You can choose from flat, gable, curved or opening roof, in either attached or freestanding. Or you can choose a combination of styles in a wide range of colours to suit your home, budget and lifestyle.

## Stratco Outback® Flat Roof.

## Create a functional outdoor living area that will enhance your home and lifestyle.

The versatile Stratco Outback® Flat Roof system can be configured to cover any area around the home. Available as either a freestanding structure or attached to the home, it can be used as a verandah, patio or carport.

The beams can span up to 8.4 metres and are available in either 120mm, 150mm or 220mm sizes. With the addition of the Outback Rooflite $^{\text{\tiny{M}}}$  you can supply filtered light to the underside.