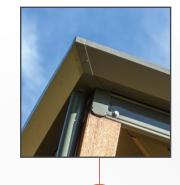

## **Cast Gutter Mitres**

Pre-made cast corners are neat, practical and aesthetically pleasing, providing a clean and modern look around the corners of your patio.

#### **Outback Edge Gutter**

The smooth, straight lines and internal brackets give Outback Edge Gutter a striking aesthetic and modern appeal that suits all modern, contemporary, and architecturally designed homes.