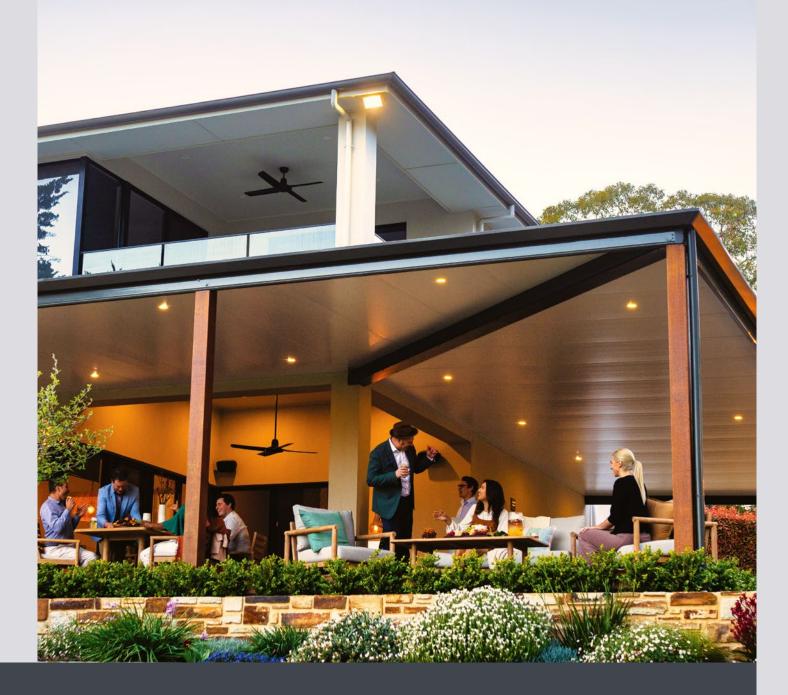

## **Your Outdoor Lifestyle**

Experience the best of outdoor living with a Stratco Outback® Verandah, Patio or Carport. Open your home to the outside and create a space that can be enjoyed throughout the year. Under a Stratco Outback you are protected from the elements, expanding your possibilities for entertaining, storage, an all-weather play area for kids or simply enjoying your garden.

## **Invest In Market Leading Quality**

Available in a wide range of high gloss colours to complement your home, the Stratco Outback range can span up to 9 metres between posts, for a clean, uncluttered finish.

## Design Flexibility - As Unique As You Are

Your Stratco Outback is custom designed and made for your exact requirements. You can choose from flat, gable, curved or opening roof, in either attached or freestanding. Or you can choose a combination of styles in a wide range of colours to suit your home, budget and lifestyle.