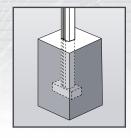

## In-Ground or On-Concrete Footings

Outback Patios are designed with the posts 'In-Ground' (concreted into the ground) or 'On-Concrete' (with footing base plates bolted to a concrete slab).