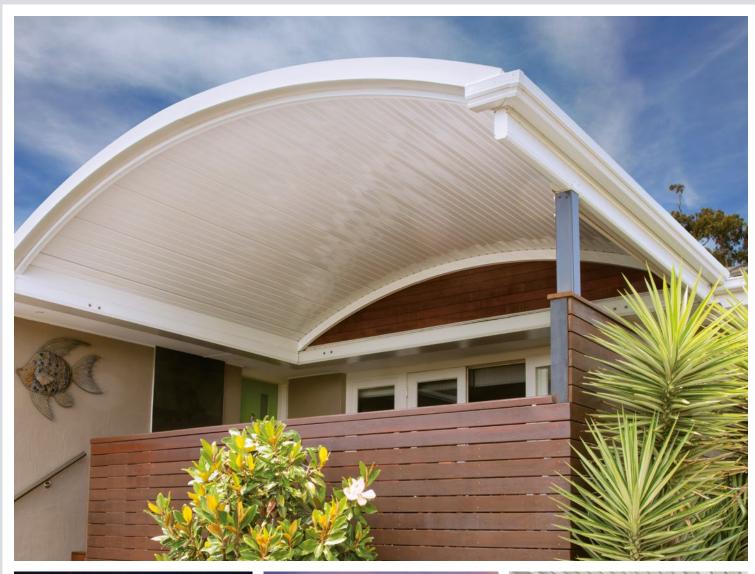

## Outback® Curved Roof.

## **Show Your Contemporary Flair**

The contemporary form of the Outback Curved Roof Verandah, Patio or Carport will add value and impart a sense of style and sophistication to your home, the curved roof can span up to 6.6 metres wide.

## **Clearspan For Uncluttered Clean Lines**

The Outback Clearspan Curved Roof minimises beams and rafters, this leaves the roof area clean and uncluttered with a ceiling-like appearance from beneath.