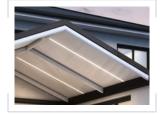

Stratco Outback® Gable.

## Create the ultimate outdoor living area with the new generation Stratco Outback Gable.

Featuring state of the art components and premium hardware for a modern look and easier and quicker installation.

The available roofing options include Outback Deck, Corrugated CGI, SmartPIU polycarbonate, and 50mm and 75mm Cooldek.

There is also the option of introducing a bank of motorised Sunroof louvres which means you can create a truly unique gable patio to suit your home and control the elements.