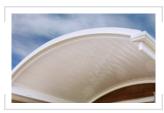

## Outback® Curved Roof.

## **Show Your Contemporary Flair**

The contemporary form of the Outback Curved Roof Verandah, Patio or Carport will add value and impart a sense of style and sophistication to your home, the curved roof can span up to 6.6 metres wide.

## **Clearspan For Uncluttered Clean Lines**

The Outback Clearspan Curved Roof minimises beams and rafters, this leaves the roof area clean and uncluttered with a ceiling-like appearance from beneath.