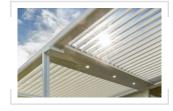

## Stratco Outback® Flat Roof.

## Create a functional outdoor living area that will enhance your home and lifestyle.

The versatile Stratco Outback® Flat Roof system can be configured to cover any area around the home. Available as either a freestanding structure or attached to the home, it can be used as a verandah, patio or carport.

The beams can span up to 8.4 metres and are available in either 120mm, 150mm or 220mm sizes. With the addition of the Outback Rooflite $^{\text{\tiny{M}}}$  you can supply filtered light to the underside.