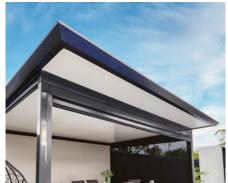

Stratco Outback® Gable.

## Create the ultimate outdoor living area with the new generation Stratco Outback Gable.

Featuring state of the art components and premium hardware for a modern look and easier and quicker installation.

The available roofing options include Outback Deck, Corrugated CGI, SmartPIU polycarbonate, and 50mm and 75mm Cooldek.

There is also the option of introducing a bank of motorised Sunroof louvres which means you can create a truly unique gable patio to suit your home and control the elements.