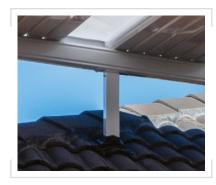

## **Attachment Options.**

Stratco Outback Patios can be attached to an existing wall or the fascia of a home. They can be attached using fly over brackets or riser brackets – this provides the opportunity to gain additional height with an extension of up to 600mm from the traditional fascia height.

**Fly Over Bracket** 

**Riser Bracket** 