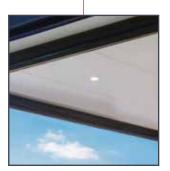

#### **Outback Rooflite®**

Maximises natural filtered light under the verandah, and with a self-cleaning domed profile, this maintains its good looks, is UV stabilised for long life, while the opal-coloured material is used for its high light and low heat transmission rates.