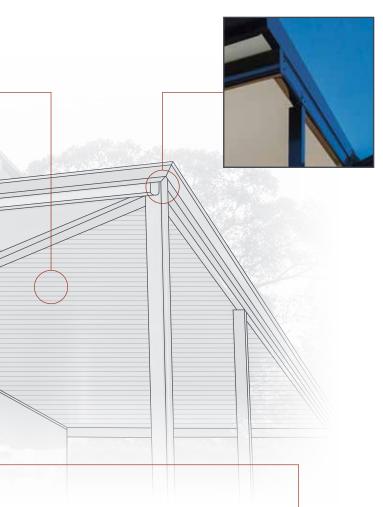

#### Flush fitting or hidden connections

The Stratco Outback connections have been designed for a smooth flowing look, with flush fitting connections and internal brackets. This provides minimal open crevices for pests, while still being easy to clean and maintain.

#### **Outback Framework**

Manufactured from high tensile steel, you have none of the problems that are associated with timber, such as knotting, twisting, warping, and painting. The framework is roll formed one-piece sections, giving additional strength while minimising any capillary action. This also gives the ability to span greater distances, with less need for additional columns and beams.