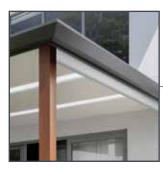

#### Flush fitting or hidden connections

The Stratco Outback connections have been designed for a smooth flowing look, with flush fitting connections and internal brackets. This provides minimal open crevices for pests, while still being easy to clean and maintain.