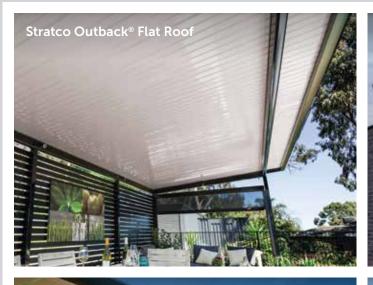

#### **Outback Deck Roof Sheets**

With maximum single span of 4.5m and double span of 8.4m, the Outback Deck Roof Sheets provides a clean, clear uncluttered appearance with a ceiling like underside finish.