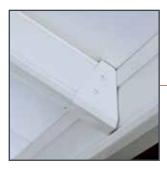

#### **Outback Deck Roof Sheets**

With maximum single span of 4.5m and double span of 8.4m, the Outback Deck Roof Sheets provides a clean, clear uncluttered appearance with a ceiling like underside finish.

#### Outback Cooldek Insulated Roofing

The insulating properties of Cooldek reduce heat by up to 63% from above on hot days (50mm Cooldek) and reduces noise from heavy rain. Exceptional strength allows Cooldek to span up to an impressive 9 metres unsupported, the ceiling like underside combined with easily mountable accessories provides a seamless indoor/ outdoor flow.