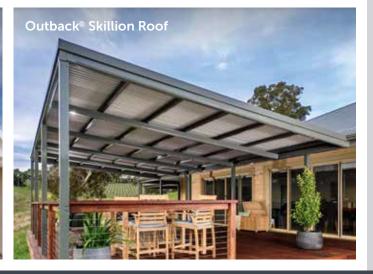

#### **Outback Deck Roof Sheets**

With maximum single span of 4.5m and double span of 8.4m, the Outback Deck Roof Sheets provides a clean, clear uncluttered appearance with a ceiling like underside finish.