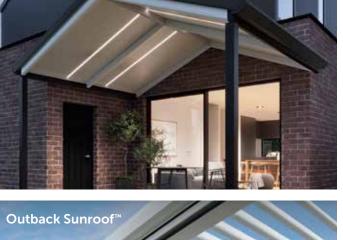

#### **Complete customisation**

The Stratco Outback range is designed as a complete customisable package, giving you the freedom to design your own style, shape, size, and colour, offering you unrivalled design flexibility, and manufactured as a kit to your exact requirements. With Flat, Gable, Curved and Insulated Panel and Opening Roof options, there is the perfect affordable solution for your outdoor requirements.