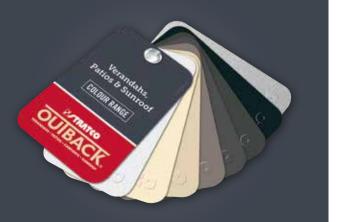

### Colour Your World.

The beautiful Stratco Outback range offers 8 high gloss framework colours, a variety of high gloss cladding colour options and over 22 gutter and trim colours to match or contrast with your existing colour scheme.