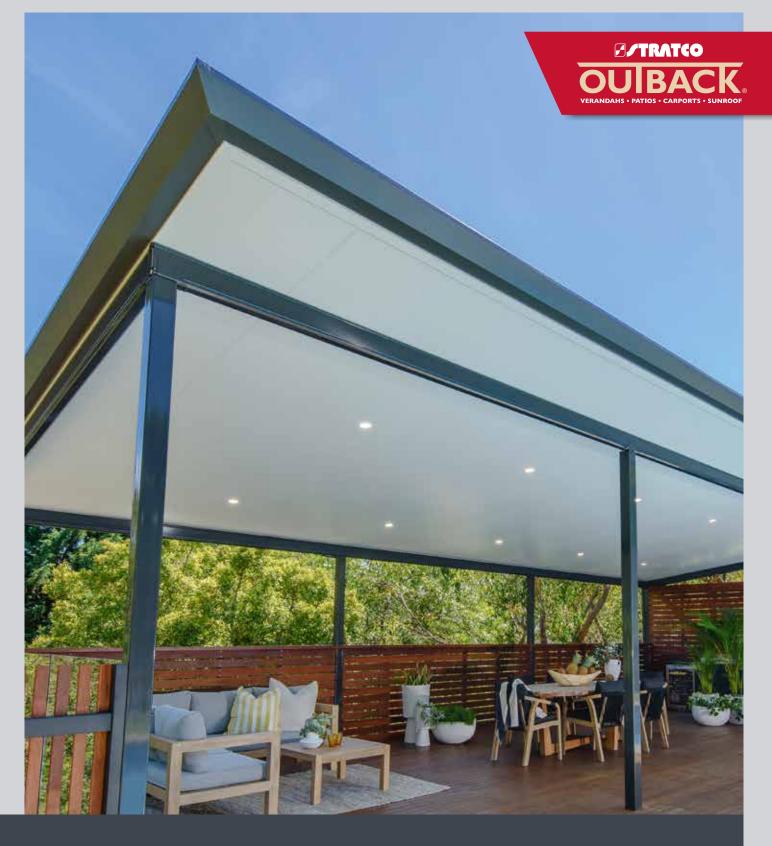

#### Flush fitting or hidden connections

The Stratco Outback connections have been designed for a smooth flowing look, with flush fitting connections and internal brackets. This provides minimal open crevices for pests, while still being easy to clean and maintain.

#### **Outback Framework**

Manufactured from high tensile steel, you have none of the problems that are associated with timber, such as knotting, twisting, warping, and painting. The framework is roll formed one-piece sections, giving additional strength while minimising any capillary action. This also gives the ability to span greater distances, with less need for additional columns and beams.