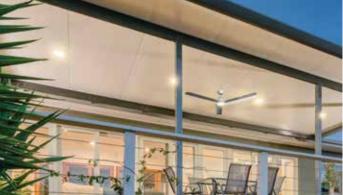

#### Outback Cooldek Insulated Roofing

The insulating properties of Cooldek reduce heat by up to 63% from above on hot days (50mm Cooldek) and reduces noise from heavy rain. Exceptional strength allows Cooldek to span up to an impressive 9 metres unsupported, the ceiling like underside combined with easily mountable accessories provides a seamless indoor/ outdoor flow.