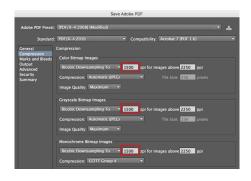

#### **Illustrator Users**

In the Compression section enter **1500** in the fields highlighted below.

# **PDF Output Settings**

When exporting your PDF choose the PDF/X-4:2008 preset.