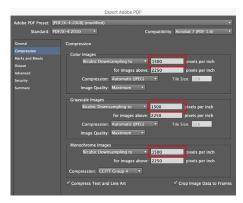

#### **InDesign Users**

In the Compression section enter **1500** in the fields highlighted below.

# **PDF Output Settings**

When exporting your PDF choose the PDF/X-4:2008 preset.