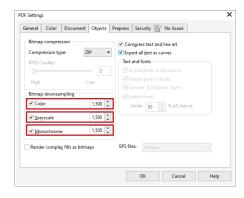

#### **Corel Draw Users**

In the Objects section enter **1500** in the fields highlighted below.